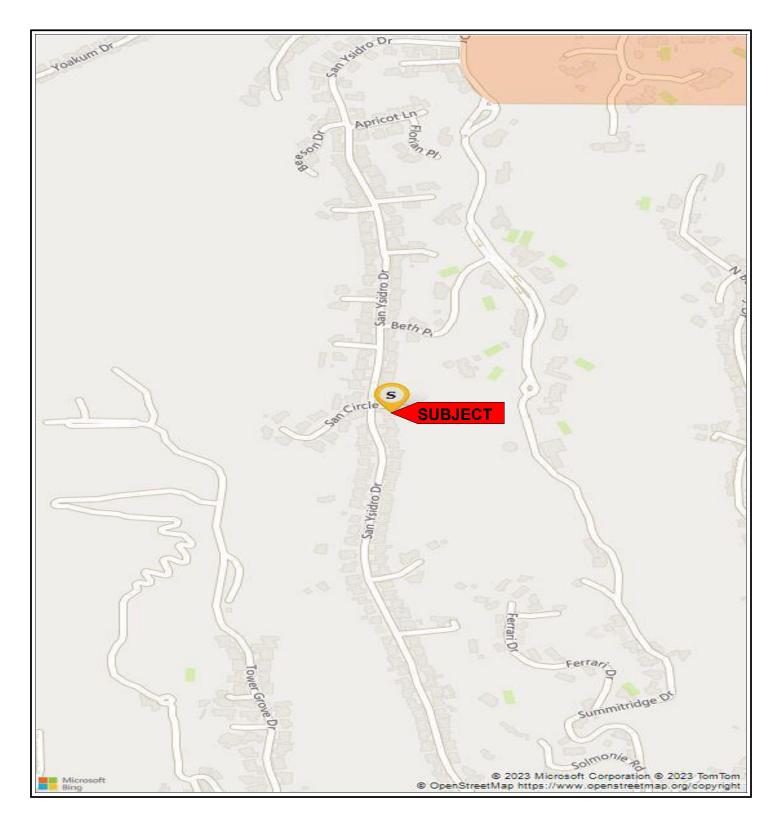

Inc. dba Apex Software

### Montgomery & Associates FLOOD MAP ADDENDUM

File No. Value-BeverlyHillsPO-SanCir-0623 Case No. N/A

| Borrower N/     | A                      |        |                                               |       |    |          |       |
|-----------------|------------------------|--------|-----------------------------------------------|-------|----|----------|-------|
| Property Addres | s 9774 San Cir         |        |                                               |       |    |          |       |
| City Los Ange   | les (Beverly Hills PO) | County | Los Angeles                                   | State | CA | Zip Code | 90210 |
| Lender/Client   | Jacqueline Maddison    | ·      | Address 9774 San Cir, Beverly Hills, CA 90210 |       |    |          |       |



#### Flood Map Legends

| Areas inundated by 100-year flooding             |
|--------------------------------------------------|
| Areas inundated by 500-year flooding             |
| Areas of undetermined but possible flood hazards |
| Floodway areas with velocity hazard              |
| Floodway areas                                   |
|                                                  |

COBRA zone

### Flood Zone Determination

| In Special Flood Ha                     | zard Area (Flo       | ood Zone): | Out                 |            |  |  |
|-----------------------------------------|----------------------|------------|---------------------|------------|--|--|
| Within 250 ft. of multiple flood zones? |                      |            | Not within 250 feet |            |  |