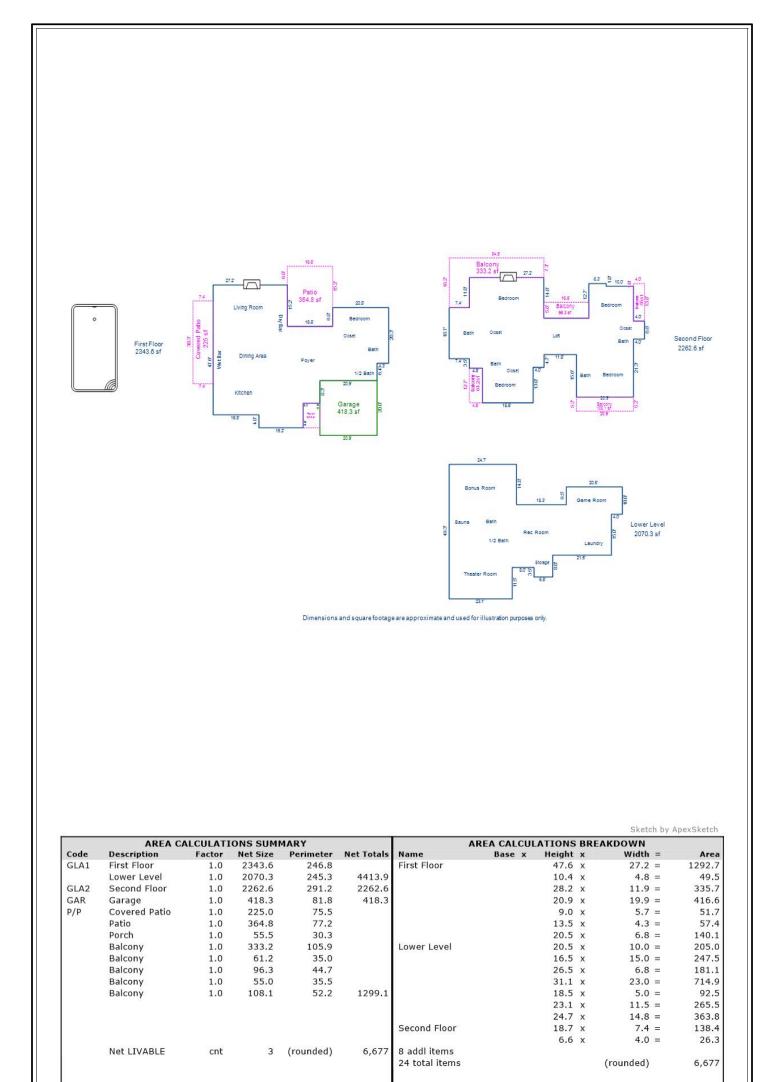

ived adjustment factors. These "Qualitative" adjustment rankings/ratings are typically noted as such in the market grid section of a form report for attributes that contribute value (i.e. GLA size, condition, etc) and are usually derived from all available sources, including (but not limited to:) conversations with local agents and/or potential market participants, MLS comments and photos, market observations acquired over the years by the local, qualified appraiser, etc. The qualitative adjustment made for each varying attribute is ultimately reconciled into an overall net ranking for each comparable (i.e. inferior, superior, equal, slightly inferior or slightly superior).

#### Montgomery & Associates SKETCH ADDENDUM

File No. va Case No. N

D. Value-BeverlyHillsPO-SanCir-0623 D. N/A





© ILOOKABOUT (US) Inc. dba Apex Software

### Montgomery & Associates FLOOD MAP ADDENDUM

File No. Value-BeverlyHillsPO-SanCir-0623 Case No. N/A

| Borrower N/     | A                      |        |                                               |       |    |          |       |
|-----------------|------------------------|--------|-----------------------------------------------|-------|----|----------|-------|
| Property Addres | s 9774 San Cir         |        |                                               |       |    |          |       |
| City Los Ange   | les (Beverly Hills PO) | County | Los Angeles                                   | State | CA | Zip Code | 90210 |
| Lender/Client   | Jacqueline Maddison    | ·      | Address 9774 San Cir, Beverly Hills, CA 90210 |       |    |