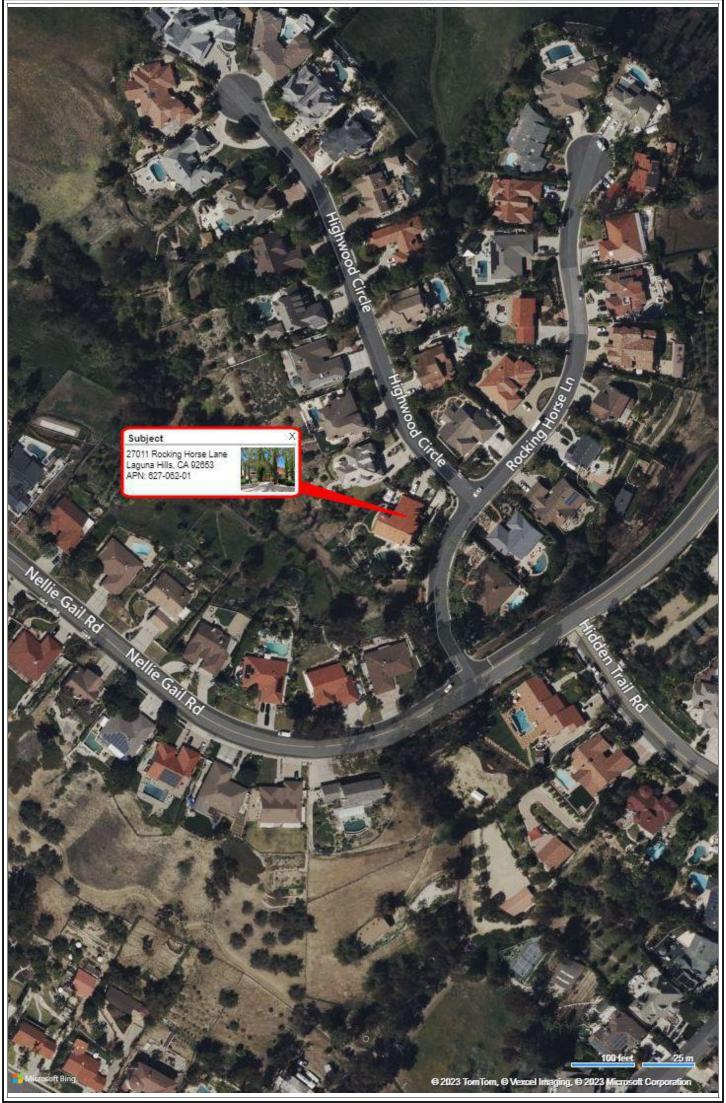

|              |                                                                                                | Reside                                         | ntial Ap                      | nraisa              | l Ren               | ort              |              |               | File No.<br>Case No. | Value-LagunaHills-ReN/A        | ockingHorse-0723 |
|--------------|------------------------------------------------------------------------------------------------|------------------------------------------------|-------------------------------|---------------------|---------------------|------------------|--------------|---------------|----------------------|--------------------------------|------------------|
|              | The purpose of this appraisal report is to provid                                              |                                                |                               |                     | orted, opi          | inion of the     |              |               | -                    | erty.                          |                  |
|              | Property Address 27011 Rocking Horse Lane                                                      |                                                |                               | City                |                     | Laguna H         |              | Sta           | ite CA Zip           |                                | 2653             |
|              | Owner Trimino Robert Victor                                                                    | Intended User                                  |                               | Robert & S          | Sylvia Trir         | mino             | (            | County        |                      | Orange                         |                  |
|              | Legal Description N-TRACT: 9292 BLOCK: LC                                                      | )1: 181                                        |                               |                     |                     |                  | 0            | 200           | D.F. T.              | <b></b>                        |                  |
| b            | Assessor's Parcel # 627-062-01                                                                 |                                                |                               | M D-f               |                     | ax Year          |              | 022           |                      | s \$ 20,811.00                 | 2 22             |
| ECT          | Neighborhood Name Nellie Gail                                                                  | ant Consist Assessments                        |                               | Map Refer           |                     | DUD              | N/A          | 16            | Census Tra           |                                | 3.33             |
| 3            | Occupant X Owner Tenant Vac<br>Property Rights Appraised X Fee Simple                          | cant Special Assessments State Leasehold Other |                               | one                 | X                   | PUD              | HOA \$       | 16            |                      | per year X                     | per month        |
| SU           | Intended Use Estimate market value to sell the Client Robert & Sylvia Trimino                  | e property.                                    | (describe)<br>27011 Rocki     | na Horse            | lane lac            | runa Hills       | CA 9265      | 3             |                      |                                |                  |
|              | Is the subject property currently offered for sale                                             |                                                |                               | _                   |                     |                  |              |               | aisal?               | Yes X No                       |                  |
|              | Report data source(s) used, offerings price(s),                                                |                                                | sale iii tiie twe             | sive monti          | is prior to         | the enect        | iive date c  | л шэ аррг     |                      | 163 [ // ] 140                 |                  |
| _            | I did did not analyze the contract f                                                           | for sale for the subject purch                 | nase transacti                | on. Expla           | in the res          | ults of the      | analysis     | of the conti  | act for sale o       | r why the analys               | sis was not      |
| CONTRACT     |                                                                                                |                                                |                               |                     |                     |                  |              |               |                      |                                |                  |
| 꼰            | Contract Price \$ Date of Co                                                                   | ontract Is the                                 | property selle                | er the own          | er of publ          | lic record?      | ? Ye         | es No         | Data Source          | e(s)                           |                  |
| Ż            | Is there any financial assistance (loan charges                                                | s, sale concessions, gift or d                 | ownpayment                    | assistanc           | e, etc.) to         | be paid b        | y any par    | ty on beha    | f of the purch       | aser? Ye                       | s No             |
| ၓ            | If Yes, report the total dollar amount and descr                                               | ribe the items to be paid.                     |                               |                     |                     |                  |              |               |                      |                                |                  |
|              | Note: Bose and the regial composition of th                                                    | a noighborhood are not a                       | nnroical fact                 | oro                 |                     |                  |              |               |                      |                                |                  |
|              | Note: Race and the racial composition of the Neighborhood Characteristics                      | le neighborhood are not a                      | One-Unit l                    |                     | Trands              |                  |              | One-Un        | t Housing            | Present Land U                 | lse %            |
|              | Location Urban X Suburban Ru                                                                   | ıral Property Values                           |                               |                     | Stable              |                  | eclining     | PRICE         | AGE                  | One-Unit                       | 70 %             |
| 0            |                                                                                                | ider 25% Demand/Supply                         |                               |                     | In Baland           |                  | verSupply    | \$ (000)      | (yrs)                | 2-4 Unit                       | 10 %             |
| <u>ŏ</u>     | Growth Rapid X Stable Slo                                                                      |                                                |                               |                     | 3-6 mths            |                  | ver6mths     |               | ow 0                 | Multi-Family                   | 10 %             |
| 품            | Neighborhood Boundaries See Addendum                                                           | , , , , , , , , , , , , , , , , , , , ,        |                               |                     |                     |                  |              |               | ligh 46              | Commercial                     | 10 %             |
| NEIGHBORHOOD | Naighbarhaad Description Cos Addandum                                                          |                                                |                               |                     |                     |                  |              | 2,197 F       | Pred. 34             | Other                          | %                |
| EIG          | Neighborhood Description See Addendum                                                          |                                                |                               |                     |                     |                  |              |               |                      |                                |                  |
| Z            |                                                                                                |                                                |                               |                     |                     |                  |              |               |                      |                                |                  |
|              | Market Conditions (including support for the ab                                                |                                                |                               |                     |                     |                  |              |               |                      |                                |                  |
|              | marketing & exposure time appears to be at an                                                  |                                                |                               |                     |                     |                  | / limited n  | umber of s    | nort sales and       | d bank foreclosu               | res              |
|              | in the area, which has been taken into conside  Dimensions Irregular - See Pla                 |                                                | <u>r market value</u><br>2460 |                     | Ketability.<br>Shap |                  | Irregula     | or .          | View                 | None                           |                  |
|              | -                                                                                              |                                                | ng Description                |                     | •                   |                  | irreguie     | <u>и</u>      | VICW                 | TVOILE                         |                  |
|              |                                                                                                | onconforming (Grandfathere                     |                               | No Zoning           |                     | gal (descr       | ribe)        |               |                      |                                |                  |
|              | Is the highest and best use of subject property                                                | <del>-</del> '                                 |                               | nd specifi          | cations) t          | he presen        | t use?       | X Yes         | No If No, o          | describe.                      |                  |
|              |                                                                                                |                                                |                               |                     |                     |                  |              |               |                      |                                |                  |
| ш            | Utilities Public Other (describe)                                                              | Public                                         | Other (des                    | scribe)             |                     |                  | •            | ovements      | Туре                 |                                | Private          |
| SIT          | Electricity X Gas X                                                                            | Water X                                        |                               |                     |                     |                  | Asphalt      |               |                      | X                              |                  |
|              |                                                                                                | Sanitary Sewer X   X   No FEMA Flood Zone      | Y                             |                     | EMA Man             | Alley<br># 06059 | 2C0429 I     |               | FEMA Man D           | ate 12/03/2009                 |                  |
|              | Are the utilities and/or off-site improvements ty                                              |                                                | $\overline{}$                 |                     | o, describ          |                  | 7004230      |               | I LIVIA IVIAP D      | rate 12/00/2000                | <u>'</u>         |
|              | Are there any adverse site conditions or extern                                                |                                                |                               |                     |                     |                  | d uses, etc  | c.)?          | 'es X No             | If Yes, describe               |                  |
|              | There are no apparent adverse easements, en                                                    | croachments, special asses                     | sments, slide                 | areas, er           | nvironmer           | ntal conditi     | ions, illega | al or legal r | onconformin          | g zoning land us               | ses              |
|              | noted. The appraiser is not an expert in the fiel                                              | d of environmental analysis                    | and/or inspec                 | ction. The          | ere was no          | o environn       | nental rep   | ort provide   | d to the appra       | aiser. No appar                | ent              |
|              | environmental conditions present at the time of                                                |                                                |                               |                     |                     |                  |              |               |                      |                                |                  |
|              | General Description                                                                            | Foundation                                     | 10                            |                     | Descript            |                  |              | condition     | Interior             |                                | /condition       |
|              | Units X One One with Accessory Unit                                                            |                                                | rawl Space                    |                     |                     | Concrete         |              | ıt            |                      | HdWd,Tile,LmS                  |                  |
|              | # of Stories 2  Type X Det. Att. S-Det./End Unit                                               |                                                | rtial Basement<br>sq. ft.     | Exterior<br>Roof Su |                     | Stucco/E         | e/Excellen   | +             |                      | Drywall/Exceller Wood/Exceller |                  |
|              |                                                                                                | Basement Finish                                | <u>5q. 1t.</u><br>%           |                     |                     | pouts Alu        |              |               |                      | Tile/Excellent                 | <u> </u>         |
|              | Design (Style) Traditional                                                                     |                                                | Sump Pump                     | Window              | •                   |                  | nl/Exceller  |               | Bath Wainso          |                                |                  |
|              | Year Built 1978                                                                                |                                                | n None Noted                  |                     |                     | ated None        |              |               | Car Storage          |                                |                  |
|              | Effective Age (Yrs) 20                                                                         |                                                | ement                         | Screens             |                     | Yes/Exc          |              |               |                      | vay # of Cars                  | 8                |
|              | Attic None                                                                                     | Heating X FWA HWBI                             |                               |                     |                     |                  | Noodstov     | e(s)# 0       | Driveway Su          | urface Concrete                | )                |
|              | Drop Stair Stairs                                                                              | Other Fuel                                     | Gas                           | X Fire              | olace(s)#           | 3 X F            | ence Co      | nc, Wood      | X Garage             | # of Cars 3                    |                  |
| က            | Floor X Scuttle                                                                                |                                                | Conditioning                  |                     | Deck Co             |                  | Porch Cor    |               | Carport              | $\neg$                         | 1                |
| IMPROVEMENTS | Finished Heated                                                                                | Individual   Other                             |                               | X Poo               | _                   |                  | Other Spa    |               | X Att.               | Det.                           | Built-in         |
| Ž            | Appliances X Refrigerator X Range/Over                                                         |                                                |                               |                     |                     |                  |              |               |                      | Ab O                           |                  |
| Ž            | Finished area <b>above</b> grade contains: S Additional features (special energy efficient ite |                                                |                               |                     | ath(s)              | 4,865            | Squar        | e Feet of G   | ross Living A        | rea Above Grad                 | ie               |
| <b>M</b>     | Additional leatures (special energy enicient ite                                               | ins, etc.) See addendum                        | or additionar                 | inproveni           | CIIL IIIIOIII       | iation.          |              |               |                      |                                |                  |
| Ξ            | Describe the condition of the property (including                                              | ng needed repairs, deteriora                   | tion renovation               | ons remo            | delina et           | c) The           | ere is no f  | unctional o   | bsolescence          | noted. The phy                 | sical            |
|              | depreciation is calculated in the cost approach                                                | <del>-</del>                                   |                               |                     |                     |                  |              |               |                      |                                |                  |
|              | the following upgrades: Central heating and air                                                |                                                |                               |                     |                     |                  |              |               |                      |                                |                  |
|              | Moroccan tile back splash, farmhouse sink, St                                                  |                                                |                               |                     |                     |                  |              |               |                      |                                |                  |
|              |                                                                                                |                                                |                               |                     |                     |                  |              |               |                      |                                |                  |
|              | Are there any physical deficiencies or adverse                                                 | conditions that affect the live                | vability, sound               | dness, or           | structural          | integrity o      | of the prop  | erty?         | Yes X No             | If Yes, describ                | е                |
|              | No apparent physical deficiencies or none disc                                                 |                                                |                               |                     |                     |                  |              |               |                      |                                |                  |
|              | reported only apparent adverse conditions. Th                                                  |                                                |                               |                     | onditions t         | that may e       | exist and is | s encourag    | ed to obtain a       | a home inspection              | on by            |
|              | a professional home inspector to determine if p                                                | •                                              |                               |                     | construct           | ion ata \2       | Y Va         | . No          | If No describ        | 20                             |                  |