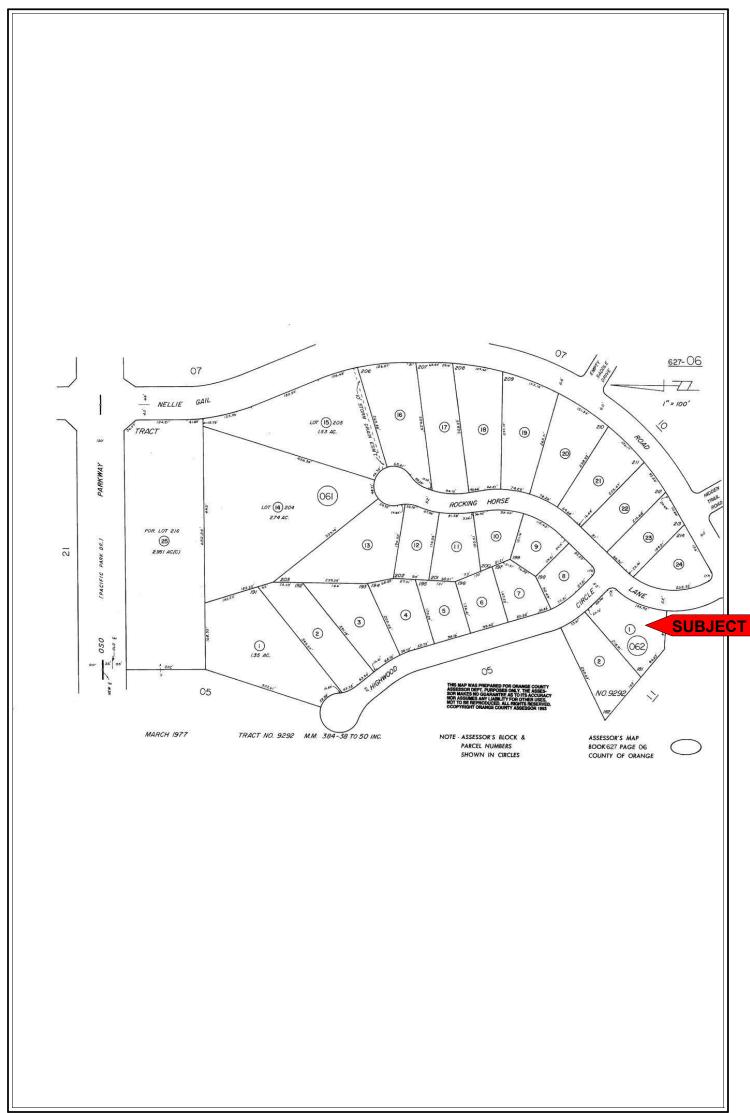

|              |                                                                                                | Reside                                         | ntial Ap                      | nraisa              | l Ren               | ort              |              |               | File No.<br>Case No. | Value-LagunaHills-ReN/A        | ockingHorse-0723 |
|--------------|------------------------------------------------------------------------------------------------|------------------------------------------------|-------------------------------|---------------------|---------------------|------------------|--------------|---------------|----------------------|--------------------------------|------------------|
|              | The purpose of this appraisal report is to provid                                              |                                                |                               |                     | orted, opi          | inion of the     |              |               | -                    | erty.                          |                  |
|              | Property Address 27011 Rocking Horse Lane                                                      |                                                |                               | City                |                     | Laguna H         |              | Sta           | ite CA Zip           |                                | 2653             |
|              | Owner Trimino Robert Victor                                                                    | Intended User                                  |                               | Robert & S          | Sylvia Trir         | mino             | (            | County        |                      | Orange                         |                  |
|              | Legal Description N-TRACT: 9292 BLOCK: LC                                                      | )1: 181                                        |                               |                     |                     |                  | 0            | 200           | D.F. T.              | <b></b>                        |                  |
| b            | Assessor's Parcel # 627-062-01                                                                 |                                                |                               | M D-f               |                     | ax Year          |              | 022           |                      | s \$ 20,811.00                 | 2 22             |
| ECT          | Neighborhood Name Nellie Gail                                                                  | ant Consist Assessments                        |                               | Map Refer           |                     | DUD              | N/A          | 16            | Census Tra           |                                | 3.33             |
| 3            | Occupant X Owner Tenant Vac<br>Property Rights Appraised X Fee Simple                          | cant Special Assessments State Leasehold Other |                               | one                 | X                   | PUD              | HOA \$       | 16            |                      | per year X                     | per month        |
| SU           | Intended Use Estimate market value to sell the Client Robert & Sylvia Trimino                  | e property.                                    | (describe)<br>27011 Rocki     | na Horse            | lane lac            | runa Hills       | CA 9265      | 3             |                      |                                |                  |
|              | Is the subject property currently offered for sale                                             |                                                |                               | _                   |                     |                  |              |               | aisal?               | Yes X No                       |                  |
|              | Report data source(s) used, offerings price(s),                                                |                                                | sale iii tiie twe             | sive monti          | is prior to         | the enect        | iive date c  | л шэ аррг     |                      | 163 [ // ] 140                 |                  |
| _            | I did did not analyze the contract f                                                           | for sale for the subject purch                 | nase transacti                | on. Expla           | in the res          | ults of the      | analysis     | of the conti  | act for sale o       | r why the analys               | sis was not      |
| CONTRACT     |                                                                                                |                                                |                               |                     |                     |                  |              |               |                      |                                |                  |
| 꼰            | Contract Price \$ Date of Co                                                                   | ontract Is the                                 | property selle                | er the own          | er of publ          | lic record?      | ? Ye         | es No         | Data Source          | e(s)                           |                  |
| Ż            | Is there any financial assistance (loan charges                                                | s, sale concessions, gift or d                 | ownpayment                    | assistanc           | e, etc.) to         | be paid b        | y any par    | ty on beha    | f of the purch       | aser? Ye                       | s No             |
| ၓ            | If Yes, report the total dollar amount and descr                                               | ribe the items to be paid.                     |                               |                     |                     |                  |              |               |                      |                                |                  |
|              | Note: Bose and the regial composition of th                                                    | a noighborhood are not a                       | nnroical fact                 | oro                 |                     |                  |              |               |                      |                                |                  |
|              | Note: Race and the racial composition of the Neighborhood Characteristics                      | le neighborhood are not a                      | One-Unit l                    |                     | Trands              |                  |              | One-Un        | t Housing            | Present Land U                 | lse %            |
|              | Location Urban X Suburban Ru                                                                   | ıral Property Values                           |                               |                     | Stable              |                  | eclining     | PRICE         | AGE                  | One-Unit                       | 70 %             |
| 0            |                                                                                                | ider 25% Demand/Supply                         |                               |                     | In Baland           |                  | verSupply    | \$ (000)      | (yrs)                | 2-4 Unit                       | 10 %             |
| <u>ŏ</u>     | Growth Rapid X Stable Slo                                                                      |                                                |                               |                     | 3-6 mths            |                  | ver6mths     |               | ow 0                 | Multi-Family                   | 10 %             |
| 품            | Neighborhood Boundaries See Addendum                                                           | , , , , , , , , , , , , , , , , , , , ,        |                               |                     |                     |                  |              |               | ligh 46              | Commercial                     | 10 %             |
| NEIGHBORHOOD | Naighbarhaad Description Cos Addandum                                                          |                                                |                               |                     |                     |                  |              | 2,197 F       | Pred. 34             | Other                          | %                |
| EIG          | Neighborhood Description See Addendum                                                          |                                                |                               |                     |                     |                  |              |               |                      |                                |                  |
| Z            |                                                                                                |                                                |                               |                     |                     |                  |              |               |                      |                                |                  |
|              | Market Conditions (including support for the ab                                                |                                                |                               |                     |                     |                  |              |               |                      |                                |                  |
|              | marketing & exposure time appears to be at an                                                  |                                                |                               |                     |                     |                  | / limited n  | umber of s    | nort sales and       | d bank foreclosu               | res              |
|              | in the area, which has been taken into conside  Dimensions Irregular - See Pla                 |                                                | <u>r market value</u><br>2460 |                     | Ketability.<br>Shap |                  | Irregula     | or .          | View                 | None                           |                  |
|              | -                                                                                              |                                                | ng Description                |                     | •                   |                  | irreguie     | <u>и</u>      | VICW                 | TVOILE                         |                  |
|              |                                                                                                | onconforming (Grandfathere                     |                               | No Zoning           |                     | gal (descr       | ribe)        |               |                      |                                |                  |
|              | Is the highest and best use of subject property                                                | <del>-</del> '                                 |                               | nd specifi          | cations) t          | he presen        | t use?       | X Yes         | No If No, o          | describe.                      |                  |
|              |                                                                                                |                                                |                               |                     |                     |                  |              |               |                      |                                |                  |
| ш            | Utilities Public Other (describe)                                                              | Public                                         | Other (des                    | scribe)             |                     |                  | •            | ovements      | Туре                 |                                | Private          |
| SIT          | Electricity X Gas X                                                                            | Water X                                        |                               |                     |                     |                  | Asphalt      |               |                      | X                              |                  |
|              |                                                                                                | Sanitary Sewer X   X   No FEMA Flood Zone      | Y                             |                     | EMA Man             | Alley<br># 06059 | 2C0429 I     |               | FEMA Man D           | ate 12/03/2009                 |                  |
|              | Are the utilities and/or off-site improvements ty                                              |                                                | $\overline{}$                 |                     | o, describ          |                  | 7004230      |               | I LIVIA IVIAP D      | rate 12/00/2000                | <u>'</u>         |
|              | Are there any adverse site conditions or extern                                                |                                                |                               |                     |                     |                  | d uses, etc  | c.)?          | 'es X No             | If Yes, describe               |                  |
|              | There are no apparent adverse easements, en                                                    | croachments, special asses                     | sments, slide                 | areas, er           | nvironmer           | ntal conditi     | ions, illega | al or legal r | onconformin          | g zoning land us               | ses              |
|              | noted. The appraiser is not an expert in the fiel                                              | d of environmental analysis                    | and/or inspec                 | ction. The          | ere was no          | o environn       | nental rep   | ort provide   | d to the appra       | aiser. No appar                | ent              |
|              | environmental conditions present at the time of                                                |                                                |                               |                     |                     |                  |              |               |                      |                                |                  |
|              | General Description                                                                            | Foundation                                     | 10                            |                     | Descript            |                  |              | condition     | Interior             |                                | /condition       |
|              | Units X One One with Accessory Unit                                                            |                                                | rawl Space                    |                     |                     | Concrete         |              | ıt            |                      | HdWd,Tile,LmS                  |                  |
|              | # of Stories 2  Type X Det. Att. S-Det./End Unit                                               |                                                | rtial Basement<br>sq. ft.     | Exterior<br>Roof Su |                     | Stucco/E         | e/Excellen   | +             |                      | Drywall/Exceller Wood/Exceller |                  |
|              |                                                                                                | Basement Finish                                | <u>5q. 1t.</u><br>%           |                     |                     | pouts Alu        |              |               |                      | Tile/Excellent                 | <u> </u>         |
|              | Design (Style) Traditional                                                                     |                                                | Sump Pump                     | Window              | •                   |                  | nl/Exceller  |               | Bath Wainso          |                                |                  |
|              | Year Built 1978                                                                                |                                                | n None Noted                  |                     |                     | ated None        |              |               | Car Storage          |                                |                  |
|              | Effective Age (Yrs) 20                                                                         |                                                | ement                         | Screens             |                     | Yes/Exc          |              |               |                      | vay # of Cars                  | 8                |
|              | Attic None                                                                                     | Heating X FWA HWBI                             |                               |                     |                     |                  | Noodstov     | e(s)# 0       | Driveway Su          | urface Concrete                | )                |
|              | Drop Stair Stairs                                                                              | Other Fuel                                     | Gas                           | X Fire              | olace(s)#           | 3 X F            | ence Co      | nc, Wood      | X Garage             | # of Cars 3                    |                  |
| က            | Floor X Scuttle                                                                                |                                                | Conditioning                  |                     | Deck Co             |                  | Porch Cor    |               | Carport              | $\neg$                         | 1                |
| IMPROVEMENTS | Finished Heated                                                                                | Individual   Other                             |                               | X Poo               | _                   |                  | Other Spa    |               | X Att.               | Det.                           | Built-in         |
| Ž            | Appliances X Refrigerator X Range/Over                                                         |                                                |                               |                     |                     |                  |              |               |                      | Ab O                           |                  |
| Ž            | Finished area <b>above</b> grade contains: S Additional features (special energy efficient ite |                                                |                               |                     | ath(s)              | 4,865            | Squar        | e Feet of G   | ross Living A        | rea Above Grad                 | ie               |
| <b>M</b>     | Additional leatures (special energy enicient ite                                               | ins, etc.) See addendum                        | or additionar                 | inproveni           | CIIL IIIIOIII       | iation.          |              |               |                      |                                |                  |
| Ξ            | Describe the condition of the property (including                                              | ng needed repairs, deteriora                   | tion renovation               | ons remo            | delina et           | c) The           | ere is no f  | unctional o   | bsolescence          | noted. The phy                 | sical            |
|              | depreciation is calculated in the cost approach                                                | <del>-</del>                                   |                               |                     |                     |                  |              |               |                      |                                |                  |
|              | the following upgrades: Central heating and air                                                |                                                |                               |                     |                     |                  |              |               |                      |                                |                  |
|              | Moroccan tile back splash, farmhouse sink, St                                                  |                                                |                               |                     |                     |                  |              |               |                      |                                |                  |
|              |                                                                                                |                                                |                               |                     |                     |                  |              |               |                      |                                |                  |
|              | Are there any physical deficiencies or adverse                                                 | conditions that affect the live                | vability, sound               | dness, or           | structural          | integrity o      | of the prop  | erty?         | Yes X No             | If Yes, describ                | е                |
|              | No apparent physical deficiencies or none disc                                                 |                                                |                               |                     |                     |                  |              |               |                      |                                |                  |
|              | reported only apparent adverse conditions. Th                                                  |                                                |                               |                     | onditions t         | that may e       | exist and is | s encourag    | ed to obtain a       | a home inspection              | on by            |
|              | a professional home inspector to determine if p                                                | •                                              |                               |                     | construct           | ion ata \2       | Y Va         | . No          | If No describ        | 20                             |                  |