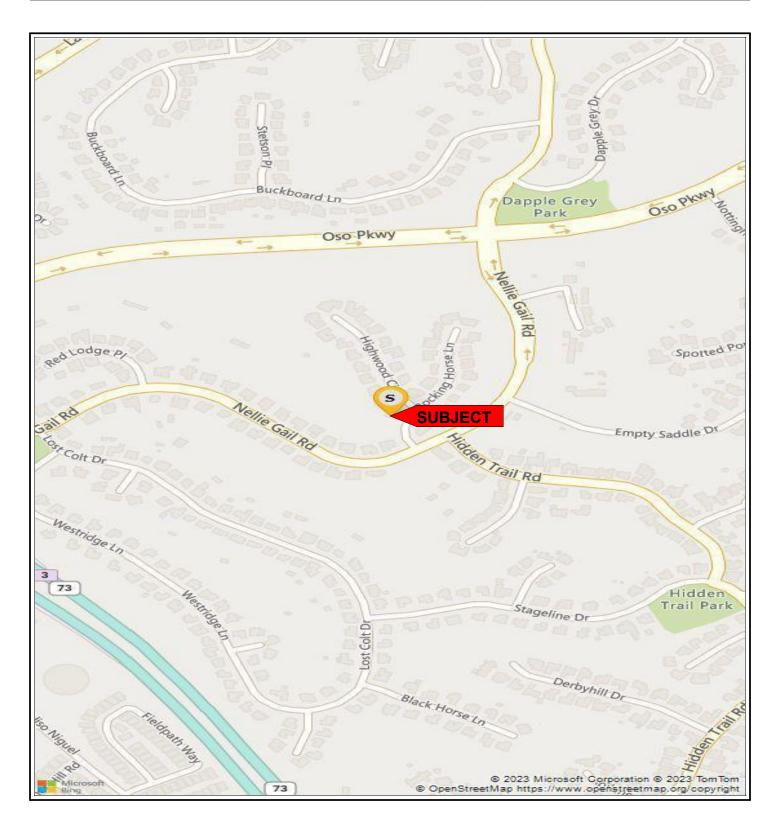

## **APPRAISAL REPORT OF**

a Single Family Residence located at

27011 Rocking Horse Lane

Laguna Hills, CA 92653

|              |                                                                                                | Reside                                         | ntial Ap                      | nraisa              | l Ren               | ort              |              |               | File No.<br>Case No. | Value-LagunaHills-ReN/A        | ockingHorse-0723 |
|--------------|------------------------------------------------------------------------------------------------|------------------------------------------------|-------------------------------|---------------------|---------------------|------------------|--------------|---------------|----------------------|--------------------------------|------------------|
|              | The purpose of this appraisal report is to provid                                              |                                                |                               |                     | orted, opi          | inion of the     |              |               | -                    | erty.                          |                  |
|              | Property Address 27011 Rocking Horse Lane                                                      |                                                |                               | City                |                     | Laguna H         |              | Sta           | ite CA Zip           |                                | 2653             |
|              | Owner Trimino Robert Victor                                                                    | Intended User                                  |                               | Robert & S          | Sylvia Trir         | mino             | (            | County        |                      | Orange                         |                  |
|              | Legal Description N-TRACT: 9292 BLOCK: LC                                                      | )1: 181                                        |                               |                     |                     |                  | 0            | 200           | D.F. T.              | <b></b>                        |                  |
| b            | Assessor's Parcel # 627-062-01                                                                 |                                                |                               | M D-f               |                     | ax Year          |              | 022           |                      | s \$ 20,811.00                 | 2 22             |
| ECT          | Neighborhood Name Nellie Gail                                                                  | ant Consist Assessments                        |                               | Map Refer           |                     | DUD              | N/A          | 16            | Census Tra           |                                | 3.33             |
| 3            | Occupant X Owner Tenant Vac<br>Property Rights Appraised X Fee Simple                          | cant Special Assessments State Leasehold Other |                               | one                 | X                   | PUD              | HOA \$       | 16            |                      | per year X                     | per month        |
| SU           | Intended Use Estimate market value to sell the Client Robert & Sylvia Trimino                  | e property.                                    | (describe)<br>27011 Rocki     | na Horse            | lane lac            | runa Hills       | CA 9265      | 3             |                      |                                |                  |
|              | Is the subject property currently offered for sale                                             |                                                |                               | _                   |                     |                  |              |               | aisal?               | Yes X No                       |                  |
|              | Report data source(s) used, offerings price(s),                                                |                                                | sale iii tiie twe             | sive monti          | is prior to         | the enect        | iive date c  | л шэ аррг     |                      | 163 [ // ] 140                 |                  |
| _            | I did did not analyze the contract f                                                           | for sale for the subject purch                 | nase transacti                | on. Expla           | in the res          | ults of the      | analysis     | of the conti  | act for sale o       | r why the analys               | sis was not      |
| CONTRACT     |                                                                                                |                                                |                               |                     |                     |                  |              |               |                      |                                |                  |
| 꼰            | Contract Price \$ Date of Co                                                                   | ontract Is the                                 | property selle                | er the own          | er of publ          | lic record?      | ? Ye         | es No         | Data Source          | e(s)                           |                  |
| Ż            | Is there any financial assistance (loan charges                                                | s, sale concessions, gift or d                 | ownpayment                    | assistanc           | e, etc.) to         | be paid b        | y any par    | ty on beha    | f of the purch       | aser? Ye                       | s No             |
| ၓ            | If Yes, report the total dollar amount and descr                                               | ribe the items to be paid.                     |                               |                     |                     |                  |              |               |                      |                                |                  |
|              | Note: Bose and the regial composition of th                                                    | a noighborhood are not a                       | nnroical fact                 | oro                 |                     |                  |              |               |                      |                                |                  |
|              | Note: Race and the racial composition of the Neighborhood Characteristics                      | le neighborhood are not a                      | One-Unit l                    |                     | Trands              |                  |              | One-Un        | t Housing            | Present Land U                 | lse %            |
|              | Location Urban X Suburban Ru                                                                   | ıral Property Values                           |                               |                     | Stable              |                  | eclining     | PRICE         | AGE                  | One-Unit                       | 70 %             |
| 0            |                                                                                                | ider 25% Demand/Supply                         |                               |                     | In Baland           |                  | verSupply    | \$ (000)      | (yrs)                | 2-4 Unit                       | 10 %             |
| <u>ŏ</u>     | Growth Rapid X Stable Slo                                                                      |                                                |                               |                     | 3-6 mths            |                  | ver6mths     |               | ow 0                 | Multi-Family                   | 10 %             |
| 품            | Neighborhood Boundaries See Addendum                                                           | , , , , , , , , , , , , , , , , , , , ,        |                               |                     |                     |                  |              |               | ligh 46              | Commercial                     | 10 %             |
| NEIGHBORHOOD | Naighbarhaad Description Cos Addandum                                                          |                                                |                               |                     |                     |                  |              | 2,197 F       | Pred. 34             | Other                          | %                |
| EIG          | Neighborhood Description See Addendum                                                          |                                                |                               |                     |                     |                  |              |               |                      |                                |                  |
| Z            |                                                                                                |                                                |                               |                     |                     |                  |              |               |                      |                                |                  |
|              | Market Conditions (including support for the ab                                                |                                                |                               |                     |                     |                  |              |               |                      |                                |                  |
|              | marketing & exposure time appears to be at an                                                  |                                                |                               |                     |                     |                  | / limited n  | umber of s    | nort sales and       | d bank foreclosu               | res              |
|              | in the area, which has been taken into conside  Dimensions Irregular - See Pla                 |                                                | <u>r market value</u><br>2460 |                     | Ketability.<br>Shap |                  | Irregula     | or .          | View                 | None                           |                  |
|              | -                                                                                              |                                                | ng Description                |                     | •                   |                  | irreguie     | <u>и</u>      | VICW                 | TVOILE                         |                  |
|              |                                                                                                | onconforming (Grandfathere                     |                               | No Zoning           |                     | gal (descr       | ribe)        |               |                      |                                |                  |
|              | Is the highest and best use of subject property                                                | <del>-</del> '                                 |                               | nd specifi          | cations) t          | he presen        | t use?       | X Yes         | No If No, o          | describe.                      |                  |
|              |                                                                                                |                                                |                               |                     |                     |                  |              |               |                      |                                |                  |
| ш            | Utilities Public Other (describe)                                                              | Public                                         | Other (des                    | scribe)             |                     |                  | •            | ovements      | Туре                 |                                | Private          |
| SIT          | Electricity X Gas X                                                                            | Water X                                        |                               |                     |                     |                  | Asphalt      |               |                      | X                              |                  |
|              |                                                                                                | Sanitary Sewer X   X   No FEMA Flood Zone      | Y                             |                     | EMA Man             | Alley<br># 06059 | 2C0429 I     |               | FEMA Man D           | ate 12/03/2009                 |                  |
|              | Are the utilities and/or off-site improvements ty                                              |                                                | $\overline{}$                 |                     | o, describ          |                  | 7004230      |               | I LIVIA IVIAP D      | rate 12/00/2000                | <u>'</u>         |
|              | Are there any adverse site conditions or extern                                                |                                                |                               |                     |                     |                  | d uses, etc  | c.)?          | 'es X No             | If Yes, describe               |                  |
|              | There are no apparent adverse easements, en                                                    | croachments, special asses                     | sments, slide                 | areas, er           | nvironmer           | ntal conditi     | ions, illega | al or legal r | onconformin          | g zoning land us               | ses              |
|              | noted. The appraiser is not an expert in the fiel                                              | d of environmental analysis                    | and/or inspec                 | ction. The          | ere was no          | o environn       | nental rep   | ort provide   | d to the appra       | aiser. No appar                | ent              |
|              | environmental conditions present at the time of                                                |                                                |                               |                     |                     |                  |              |               |                      |                                |                  |
|              | General Description                                                                            | Foundation                                     | 10                            |                     | Descript            |                  |              | condition     | Interior             |                                | /condition       |
|              | Units X One One with Accessory Unit                                                            |                                                | rawl Space                    |                     |                     | Concrete         |              | ıt            |                      | HdWd,Tile,LmS                  |                  |
|              | # of Stories 2  Type X Det. Att. S-Det./End Unit                                               |                                                | rtial Basement<br>sq. ft.     | Exterior<br>Roof Su |                     | Stucco/E         | e/Excellen   | +             |                      | Drywall/Exceller Wood/Exceller |                  |
|              |                                                                                                | Basement Finish                                | <u>5q. 1t.</u><br>%           |                     |                     | pouts Alu        |              |               |                      | Tile/Excellent                 | <u> </u>         |
|              | Design (Style) Traditional                                                                     |                                                | Sump Pump                     | Window              | •                   |                  | nl/Exceller  |               | Bath Wainso          |                                |                  |
|              | Year Built 1978                                                                                |                                                | n None Noted                  |                     |                     | ated None        |              |               | Car Storage          |                                |                  |
|              | Effective Age (Yrs) 20                                                                         |                                                | ement                         | Screens             |                     | Yes/Exc          |              |               |                      | vay # of Cars                  | 8                |
|              | Attic None                                                                                     | Heating X FWA HWBI                             |                               |                     |                     |                  | Noodstov     | e(s)# 0       | Driveway Su          | urface Concrete                | )                |
|              | Drop Stair Stairs                                                                              | Other Fuel                                     | Gas                           | X Fire              | olace(s)#           | 3 X F            | ence Co      | nc, Wood      | X Garage             | # of Cars 3                    |                  |
| က            | Floor X Scuttle                                                                                |                                                | Conditioning                  |                     | Deck Co             |                  | Porch Cor    |               | Carport              | $\neg$                         | 1                |
| IMPROVEMENTS | Finished Heated                                                                                | Individual   Other                             |                               | X Poo               | _                   |                  | Other Spa    |               | X Att.               | Det.                           | Built-in         |
| Ž            | Appliances X Refrigerator X Range/Over                                                         |                                                |                               |                     |                     |                  |              |               |                      | Ab O                           |                  |
| Ž            | Finished area <b>above</b> grade contains: S Additional features (special energy efficient ite |                                                |                               |                     | ath(s)              | 4,865            | Squar        | e Feet of G   | ross Living A        | rea Above Grad                 | ie               |
| <b>M</b>     | Additional leatures (special energy enicient ite                                               | ins, etc.) See addendum                        | or additionar                 | inproveni           | CIIL IIIIOIII       | iation.          |              |               |                      |                                |                  |
| Ξ            | Describe the condition of the property (including                                              | ng needed repairs, deteriora                   | tion renovation               | ons remo            | delina et           | c) The           | ere is no f  | unctional o   | bsolescence          | noted. The phy                 | sical            |
|              | depreciation is calculated in the cost approach                                                | <del>-</del>                                   |                               |                     |                     |                  |              |               |                      |                                |                  |
|              | the following upgrades: Central heating and air                                                |                                                |                               |                     |                     |                  |              |               |                      |                                |                  |
|              | Moroccan tile back splash, farmhouse sink, St                                                  |                                                |                               |                     |                     |                  |              |               |                      |                                |                  |
|              |                                                                                                |                                                |                               |                     |                     |                  |              |               |                      |                                |                  |
|              | Are there any physical deficiencies or adverse                                                 | conditions that affect the live                | vability, sound               | dness, or           | structural          | integrity o      | of the prop  | erty?         | Yes X No             | If Yes, describ                | е                |
|              | No apparent physical deficiencies or none disc                                                 |                                                |                               |                     |                     |                  |              |               |                      |                                |                  |
|              | reported only apparent adverse conditions. Th                                                  |                                                |                               |                     | onditions t         | that may e       | exist and is | s encourag    | ed to obtain a       | a home inspection              | on by            |
|              | a professional home inspector to determine if p                                                | •                                              |                               |                     | construct           | ion ata \2       | Y Va         | . No          | If No describ        | 20                             |                  |