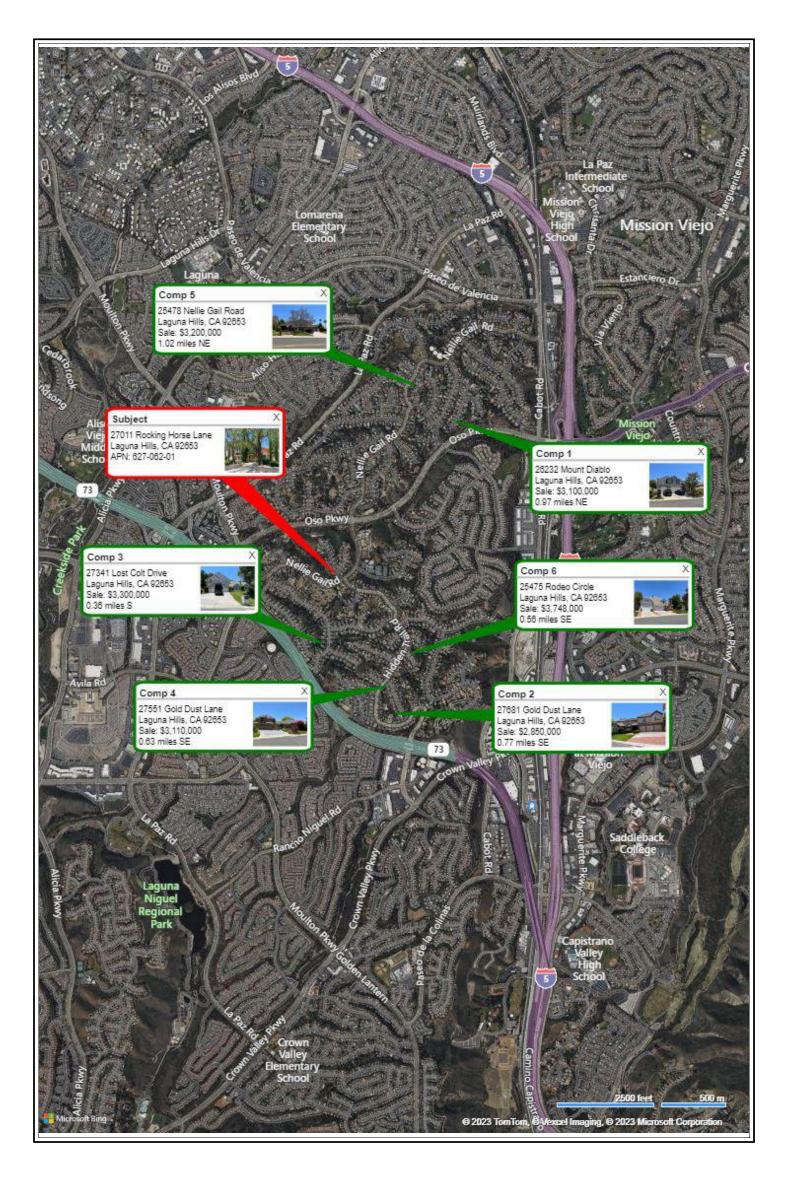

|              |                                                                                                | Reside                                         | ntial Ap                      | nraisa              | l Ren               | ort              |              |               | File No.<br>Case No. | Value-LagunaHills-ReN/A        | ockingHorse-0723 |
|--------------|------------------------------------------------------------------------------------------------|------------------------------------------------|-------------------------------|---------------------|---------------------|------------------|--------------|---------------|----------------------|--------------------------------|------------------|
|              | The purpose of this appraisal report is to provid                                              |                                                |                               |                     | orted, opi          | inion of the     |              |               | -                    | erty.                          |                  |
|              | Property Address 27011 Rocking Horse Lane                                                      |                                                |                               | City                |                     | Laguna H         |              | Sta           | ite CA Zip           |                                | 2653             |
|              | Owner Trimino Robert Victor                                                                    | Intended User                                  |                               | Robert & S          | Sylvia Trir         | mino             | (            | County        |                      | Orange                         |                  |
|              | Legal Description N-TRACT: 9292 BLOCK: LC                                                      | )1: 181                                        |                               |                     |                     |                  | 0            | 200           | D.F. T.              | <b></b>                        |                  |
| b            | Assessor's Parcel # 627-062-01                                                                 |                                                |                               | M D-f               |                     | ax Year          |              | 022           |                      | s \$ 20,811.00                 | 2 22             |
| ECT          | Neighborhood Name Nellie Gail                                                                  | ant Consist Assessments                        |                               | Map Refer           |                     | DUD              | N/A          | 16            | Census Tra           |                                | 3.33             |
| 3            | Occupant X Owner Tenant Vac<br>Property Rights Appraised X Fee Simple                          | cant Special Assessments State Leasehold Other |                               | one                 | X                   | PUD              | HOA \$       | 16            |                      | per year X                     | per month        |
| SU           | Intended Use Estimate market value to sell the Client Robert & Sylvia Trimino                  | e property.                                    | (describe)<br>27011 Rocki     | na Horse            | lane lac            | runa Hills       | CA 9265      | 3             |                      |                                |                  |
|              | Is the subject property currently offered for sale                                             |                                                |                               | _                   |                     |                  |              |               | aisal?               | Yes X No                       |                  |
|              | Report data source(s) used, offerings price(s),                                                |                                                | sale iii tiie twe             | sive monti          | is prior to         | the enect        | iive date c  | л шэ аррг     |                      | 163 [ // ] 140                 |                  |
| _            | I did did not analyze the contract f                                                           | for sale for the subject purch                 | nase transacti                | on. Expla           | in the res          | ults of the      | analysis     | of the conti  | act for sale o       | r why the analys               | sis was not      |
| CONTRACT     |                                                                                                |                                                |                               |                     |                     |                  |              |               |                      |                                |                  |
| 꼰            | Contract Price \$ Date of Co                                                                   | ontract Is the                                 | property selle                | er the own          | er of publ          | lic record?      | ? Ye         | es No         | Data Source          | e(s)                           |                  |
| Ż            | Is there any financial assistance (loan charges                                                | s, sale concessions, gift or d                 | ownpayment                    | assistanc           | e, etc.) to         | be paid b        | y any par    | ty on beha    | f of the purch       | aser? Ye                       | s No             |
| ၓ            | If Yes, report the total dollar amount and descr                                               | ribe the items to be paid.                     |                               |                     |                     |                  |              |               |                      |                                |                  |
|              | Note: Bose and the regial composition of th                                                    | a noighborhood are not a                       | nnroical fact                 | oro                 |                     |                  |              |               |                      |                                |                  |
|              | Note: Race and the racial composition of the Neighborhood Characteristics                      | le neighborhood are not a                      | One-Unit l                    |                     | Trands              |                  |              | One-Un        | t Housing            | Present Land U                 | lse %            |
|              | Location Urban X Suburban Ru                                                                   | ıral Property Values                           |                               |                     | Stable              |                  | eclining     | PRICE         | AGE                  | One-Unit                       | 70 %             |
| 0            |                                                                                                | ider 25% Demand/Supply                         |                               |                     | In Baland           |                  | verSupply    | \$ (000)      | (yrs)                | 2-4 Unit                       | 10 %             |
| <u>ŏ</u>     | Growth Rapid X Stable Slo                                                                      |                                                |                               |                     | 3-6 mths            |                  | ver6mths     |               | ow 0                 | Multi-Family                   | 10 %             |
| 품            | Neighborhood Boundaries See Addendum                                                           | , , , , , , , , , , , , , , , , , , , ,        |                               |                     |                     |                  |              |               | ligh 46              | Commercial                     | 10 %             |
| NEIGHBORHOOD | Naighbarhaad Description Cos Addandum                                                          |                                                |                               |                     |                     |                  |              | 2,197 F       | Pred. 34             | Other                          | %                |
| EIG          | Neighborhood Description See Addendum                                                          |                                                |                               |                     |                     |                  |              |               |                      |                                |                  |
| Z            |                                                                                                |                                                |                               |                     |                     |                  |              |               |                      |                                |                  |
|              | Market Conditions (including support for the ab                                                |                                                |                               |                     |                     |                  |              |               |                      |                                |                  |
|              | marketing & exposure time appears to be at an                                                  |                                                |                               |                     |                     |                  | / limited n  | umber of s    | nort sales and       | d bank foreclosu               | res              |
|              | in the area, which has been taken into conside  Dimensions Irregular - See Pla                 |                                                | <u>r market value</u><br>2460 |                     | Ketability.<br>Shap |                  | Irregula     | or .          | View                 | None                           |                  |
|              | -                                                                                              |                                                | ng Description                |                     | •                   |                  | irreguie     | <u>и</u>      | VICW                 | TVOILE                         |                  |
|              |                                                                                                | onconforming (Grandfathere                     |                               | No Zoning           |                     | gal (descr       | ribe)        |               |                      |                                |                  |
|              | Is the highest and best use of subject property                                                | <del>-</del> '                                 |                               | nd specifi          | cations) t          | he presen        | t use?       | X Yes         | No If No, o          | describe.                      |                  |
|              |                                                                                                |                                                |                               |                     |                     |                  |              |               |                      |                                |                  |
| ш            | Utilities Public Other (describe)                                                              | Public                                         | Other (des                    | scribe)             |                     |                  | •            | ovements      | Туре                 |                                | Private          |
| SIT          | Electricity X Gas X                                                                            | Water X                                        |                               |                     |                     |                  | Asphalt      |               |                      | X                              |                  |
|              |                                                                                                | Sanitary Sewer X   X   No FEMA Flood Zone      | Y                             |                     | EMA Man             | Alley<br># 06059 | 2C0429 I     |               | FEMA Man D           | ate 12/03/2009                 |                  |
|              | Are the utilities and/or off-site improvements ty                                              |                                                | $\overline{}$                 |                     | o, describ          |                  | 7004230      |               | I LIVIA IVIAP D      | rate 12/00/2000                | <u>'</u>         |
|              | Are there any adverse site conditions or extern                                                |                                                |                               |                     |                     |                  | d uses, etc  | c.)?          | 'es X No             | If Yes, describe               |                  |
|              | There are no apparent adverse easements, en                                                    | croachments, special asses                     | sments, slide                 | areas, er           | nvironmer           | ntal conditi     | ions, illega | al or legal r | onconformin          | g zoning land us               | ses              |
|              | noted. The appraiser is not an expert in the fiel                                              | d of environmental analysis                    | and/or inspec                 | ction. The          | ere was no          | o environn       | nental rep   | ort provide   | d to the appra       | aiser. No appar                | ent              |
|              | environmental conditions present at the time of                                                |                                                |                               |                     |                     |                  |              |               |                      |                                |                  |
|              | General Description                                                                            | Foundation                                     | 10                            |                     | Descript            |                  |              | condition     | Interior             |                                | /condition       |
|              | Units X One One with Accessory Unit                                                            |                                                | rawl Space                    |                     |                     | Concrete         |              | ıt            |                      | HdWd,Tile,LmS                  |                  |
|              | # of Stories 2  Type X Det. Att. S-Det./End Unit                                               |                                                | rtial Basement<br>sq. ft.     | Exterior<br>Roof Su |                     | Stucco/E         | e/Excellen   | +             |                      | Drywall/Exceller Wood/Exceller |                  |
|              |                                                                                                | Basement Finish                                | <u>5q. 1t.</u><br>%           |                     |                     | pouts Alu        |              |               |                      | Tile/Excellent                 | <u> </u>         |
|              | Design (Style) Traditional                                                                     |                                                | Sump Pump                     | Window              | •                   |                  | nl/Exceller  |               | Bath Wainso          |                                |                  |
|              | Year Built 1978                                                                                |                                                | n None Noted                  |                     |                     | ated None        |              |               | Car Storage          |                                |                  |
|              | Effective Age (Yrs) 20                                                                         |                                                | ement                         | Screens             |                     | Yes/Exc          |              |               |                      | vay # of Cars                  | 8                |
|              | Attic None                                                                                     | Heating X FWA HWBI                             |                               |                     |                     |                  | Noodstov     | e(s)# 0       | Driveway Su          | urface Concrete                | )                |
|              | Drop Stair Stairs                                                                              | Other Fuel                                     | Gas                           | X Fire              | olace(s)#           | 3 X F            | ence Co      | nc, Wood      | X Garage             | # of Cars 3                    |                  |
| က            | Floor X Scuttle                                                                                |                                                | Conditioning                  |                     | Deck Co             |                  | Porch Cor    |               | Carport              | $\neg$                         | 1                |
| IMPROVEMENTS | Finished Heated                                                                                | Individual   Other                             |                               | X Poo               | _                   |                  | Other Spa    |               | X Att.               | Det.                           | Built-in         |
| Ž            | Appliances X Refrigerator X Range/Over                                                         |                                                |                               |                     |                     |                  |              |               |                      | Ab O                           |                  |
| Ž            | Finished area <b>above</b> grade contains: S Additional features (special energy efficient ite |                                                |                               |                     | ath(s)              | 4,865            | Squar        | e Feet of G   | ross Living A        | rea Above Grad                 | ie               |
| <b>M</b>     | Additional leatures (special energy enicient ite                                               | ins, etc.) See addendum                        | or additionar                 | inproveni           | CIIL IIIIOIII       | iation.          |              |               |                      |                                |                  |
| Ξ            | Describe the condition of the property (including                                              | ng needed repairs, deteriora                   | tion renovation               | ons remo            | delina et           | c) The           | ere is no f  | unctional o   | bsolescence          | noted. The phy                 | sical            |
|              | depreciation is calculated in the cost approach                                                | <del>-</del>                                   |                               |                     |                     |                  |              |               |                      |                                |                  |
|              | the following upgrades: Central heating and air                                                |                                                |                               |                     |                     |                  |              |               |                      |                                |                  |
|              | Moroccan tile back splash, farmhouse sink, St                                                  |                                                |                               |                     |                     |                  |              |               |                      |                                |                  |
|              |                                                                                                |                                                |                               |                     |                     |                  |              |               |                      |                                |                  |
|              | Are there any physical deficiencies or adverse                                                 | conditions that affect the live                | vability, sound               | dness, or           | structural          | integrity o      | of the prop  | erty?         | Yes X No             | If Yes, describ                | е                |
|              | No apparent physical deficiencies or none disc                                                 |                                                |                               |                     |                     |                  |              |               |                      |                                |                  |
|              | reported only apparent adverse conditions. Th                                                  |                                                |                               |                     | onditions t         | that may e       | exist and is | s encourag    | ed to obtain a       | a home inspection              | on by            |
|              | a professional home inspector to determine if p                                                | •                                              |                               |                     | construct           | ion ata \2       | Y Va         | . No          | If No describ        | 20                             |                  |